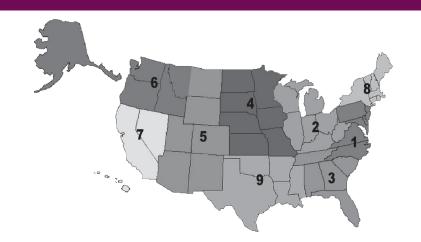

### 9 USDF REGIONS

Provide governance and oversight of USDF regional activities.

- •**REGIONAL DIRECTORS (RD)** elected by the region's PM & GM delegates
- •PM DELEGATES elected by the PMs of each region